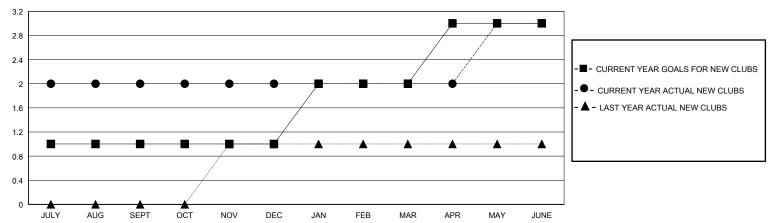

## GOALS AND ACTUAL NEW CLUBS CUMULATIVE

## District 310 A2

Results as of: 6/30/2024

| GMT: | LOCATION THAILAND | GMT CA |
|------|-------------------|--------|
|      |                   |        |

| Clubs                 |               |           |               | Members               |                       |                         |                                                    |
|-----------------------|---------------|-----------|---------------|-----------------------|-----------------------|-------------------------|----------------------------------------------------|
| RESULTS FOR 2023-2024 |               |           |               | RESULTS FOR 2023-2024 |                       |                         |                                                    |
| QUARTER               | NEW CLUB GOAL | NEW CLUBS | DROPPED CLUBS | QUARTER MEMB          | ER GROWTH NET<br>GOAL | MEMBER GROWTH<br>ACTUAL | DROPPED<br>MEMBERS ACTUAL<br>(including transfers) |
| JULY/AUG/SEPT         | 1             | 2         | 2             | JULY/AUG/SEPT         | 0                     | 125                     | 10                                                 |
| OCT/NOV/DEC           | 0             | 0         | 0             | OCT/NOV/DEC           | 0                     | 47                      | 121                                                |
| JAN/FEB/MAR           | 1             | 0         | 0             | JAN/FEB/MAR           | 0                     | 25                      | 4                                                  |
| APR/MAY/JUNE          | 1             | 1         | 0             | APR/MAY/JUNE          | 0                     | 40                      | 55                                                 |