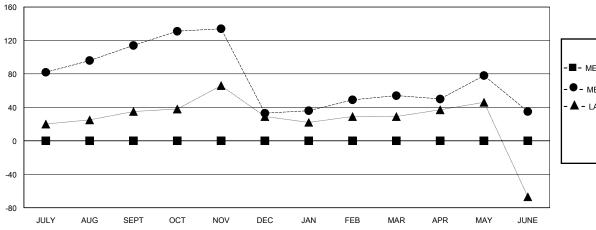

## GOALS AND ACTUAL MEMBERS CUMULATIVE

| _ | MEMBER | GROWTH | NET | GOAL |  |
|---|--------|--------|-----|------|--|
|   |        |        |     |      |  |

MEMBER GROWTH ACTUAL

- LAST YEAR MEMBERSHIP ACTUAL

## District 310 A2

Results as of: 6/30/2024

| GMT: | LOCATION THAILAND | GMT CA |
|------|-------------------|--------|
|      |                   |        |

| Clubs                 |               |           |               | Members               |                       |                         |                                                    |
|-----------------------|---------------|-----------|---------------|-----------------------|-----------------------|-------------------------|----------------------------------------------------|
| RESULTS FOR 2023-2024 |               |           |               | RESULTS FOR 2023-2024 |                       |                         |                                                    |
| QUARTER               | NEW CLUB GOAL | NEW CLUBS | DROPPED CLUBS | QUARTER MEMB          | ER GROWTH NET<br>GOAL | MEMBER GROWTH<br>ACTUAL | DROPPED<br>MEMBERS ACTUAL<br>(including transfers) |
| JULY/AUG/SEPT         | 1             | 2         | 2             | JULY/AUG/SEPT         | 0                     | 125                     | 10                                                 |
| OCT/NOV/DEC           | 0             | 0         | 0             | OCT/NOV/DEC           | 0                     | 47                      | 121                                                |
| JAN/FEB/MAR           | 1             | 0         | 0             | JAN/FEB/MAR           | 0                     | 25                      | 4                                                  |
| APR/MAY/JUNE          | 1             | 1         | 0             | APR/MAY/JUNE          | 0                     | 40                      | 55                                                 |